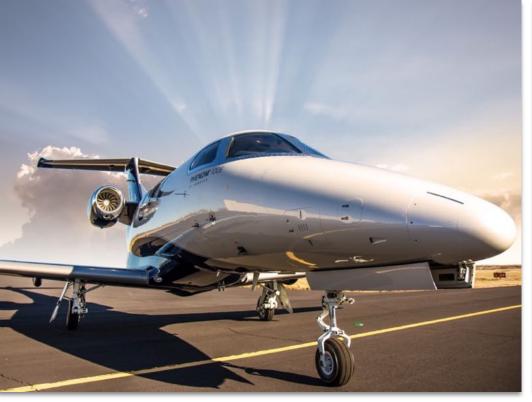

# 2014 EMBRAER PHENOM 100E

SN 50000344

YEAR & MODEL: 2014 PHENOM 100E AIRFRAME TT: 570

**SERIAL NUMBER:** 50000344 **ENGINE TT:** 570/570

REGISTRATION: N589WT LOCATION: TEXAS, USA

# **EXTERIOR & PAINT:**

2014 Factory Original.

Beautifully designed in Pearl White, Gray Pearl and Flag Blue.