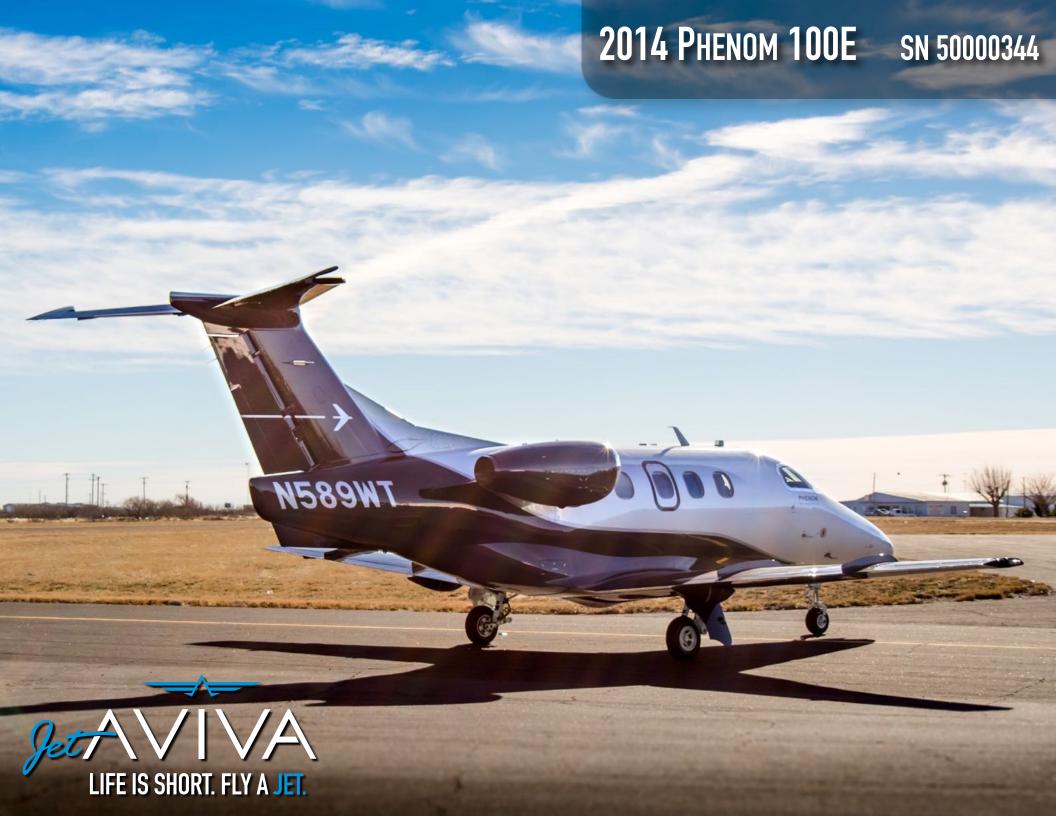

# 2014 EMBRAER PHENOM 100E

SN 50000344

YEAR & MODEL: 2014 PHENOM 100E AIRFRAME TT: 570

**SERIAL NUMBER:** 50000344 **ENGINE TT:** 570/570

REGISTRATION: N589WT LOCATION: TEXAS, USA

# **EXTERIOR & PAINT:**

2014 Factory Original.

Beautifully designed in Pearl White, Gray Pearl and Flag Blue.