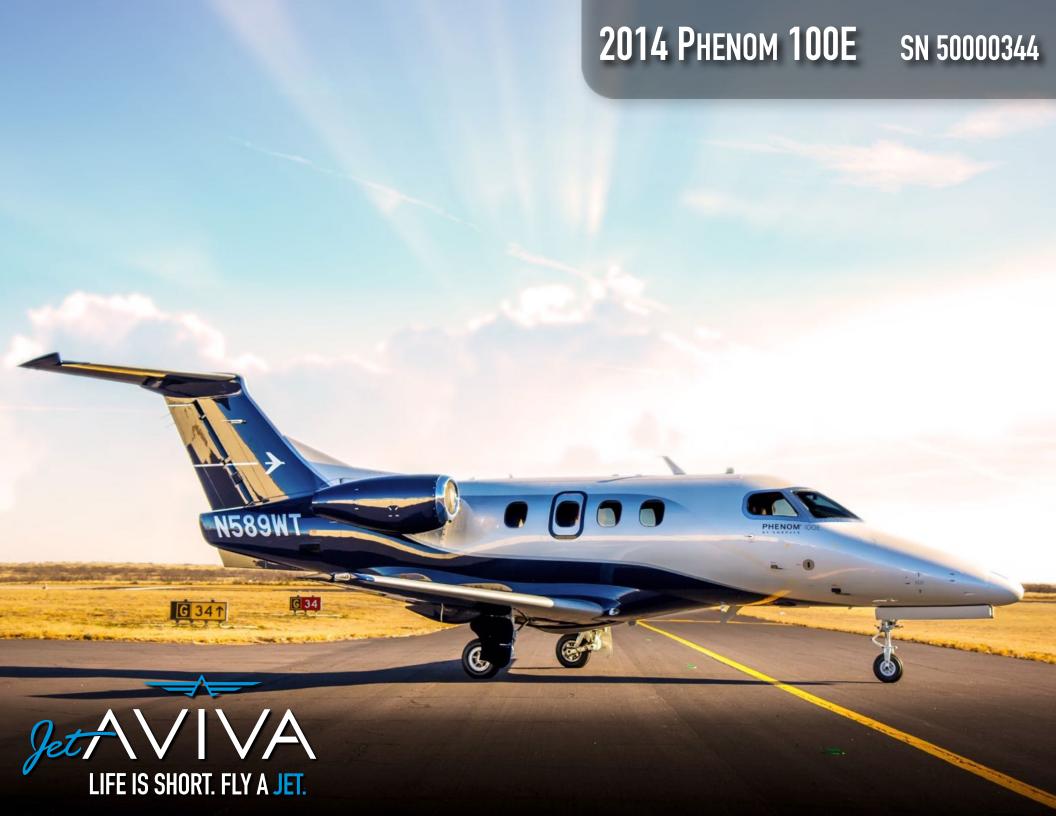

# 2014 EMBRAER PHENOM 100E

SN 50000344

YEAR & MODEL: 2014 PHENOM 100E AIRFRAME TT: 570

**SERIAL NUMBER:** 50000344 **ENGINE TT:** 570/570

REGISTRATION: N589WT LOCATION: TEXAS, USA

# **EXTERIOR & PAINT:**

2014 Factory Original.

Beautifully designed in Pearl White, Gray Pearl and Flag Blue.