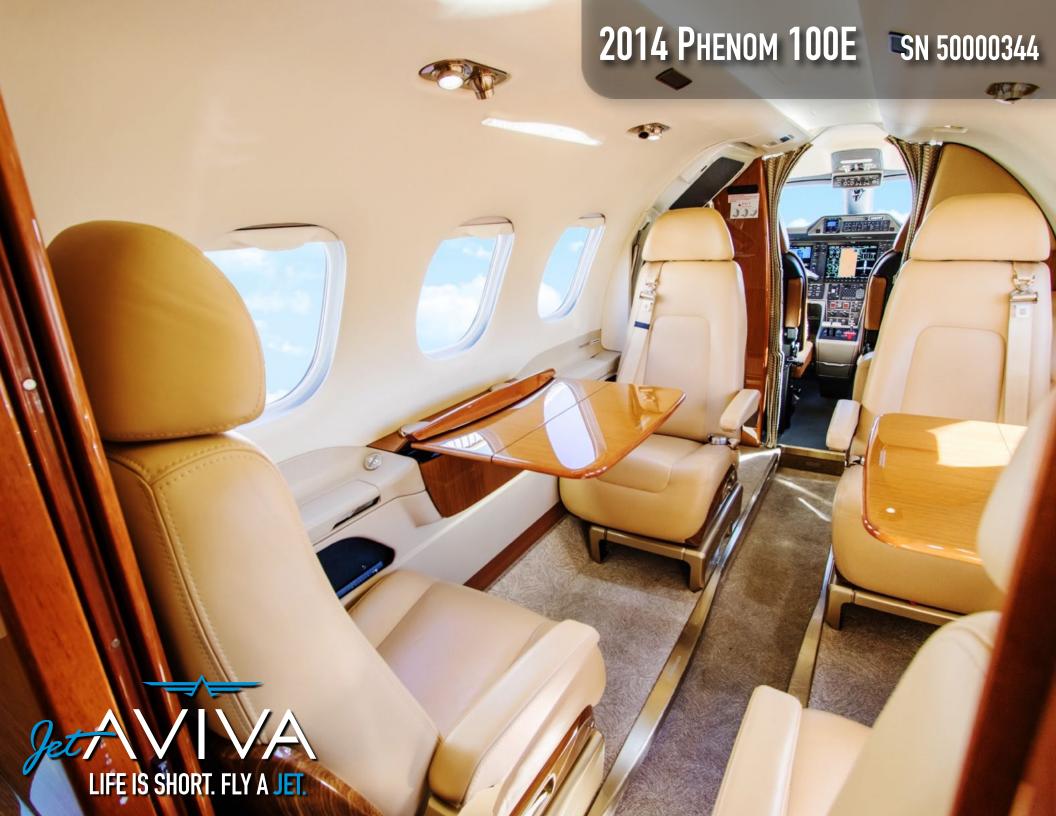

# INTERIOR & CABIN:

2014 Factory Original.

Amber leather interior with side-facing fifth seat plus rear belted lavatory seat.

MORE INFO

www.jetAVIVA.com sales@jetAVIVA.com +1.512.410.0295