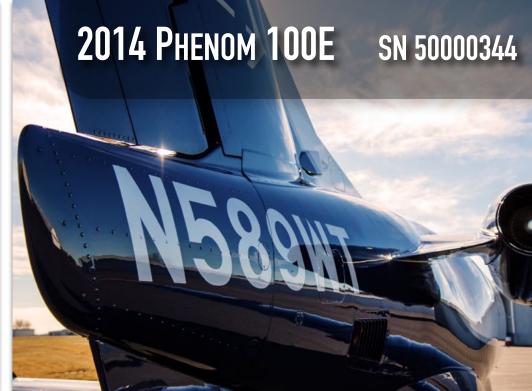

# 2014 EMBRAER PHENOM 100E

SN 50000344

YEAR & MODEL: 2014 PHENOM 100E AIRFRAME TT: 570

**SERIAL NUMBER:** 50000344 **ENGINE TT:** 570/570

REGISTRATION: N589WT LOCATION: TEXAS, USA