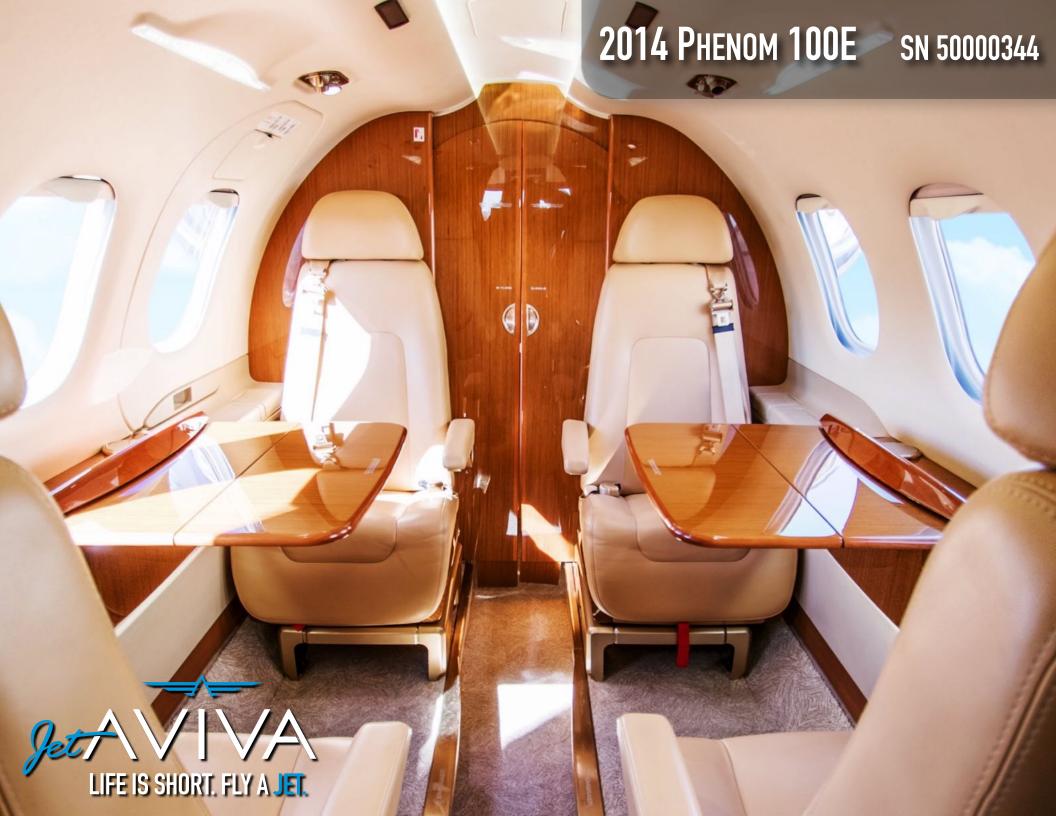

# INTERIOR & CABIN:

2014 Factory Original.

Amber leather interior with side-facing fifth seat plus rear belted lavatory seat.

MORE INFO

www.jetAVIVA.com sales@jetAVIVA.com +1.512.410.0295