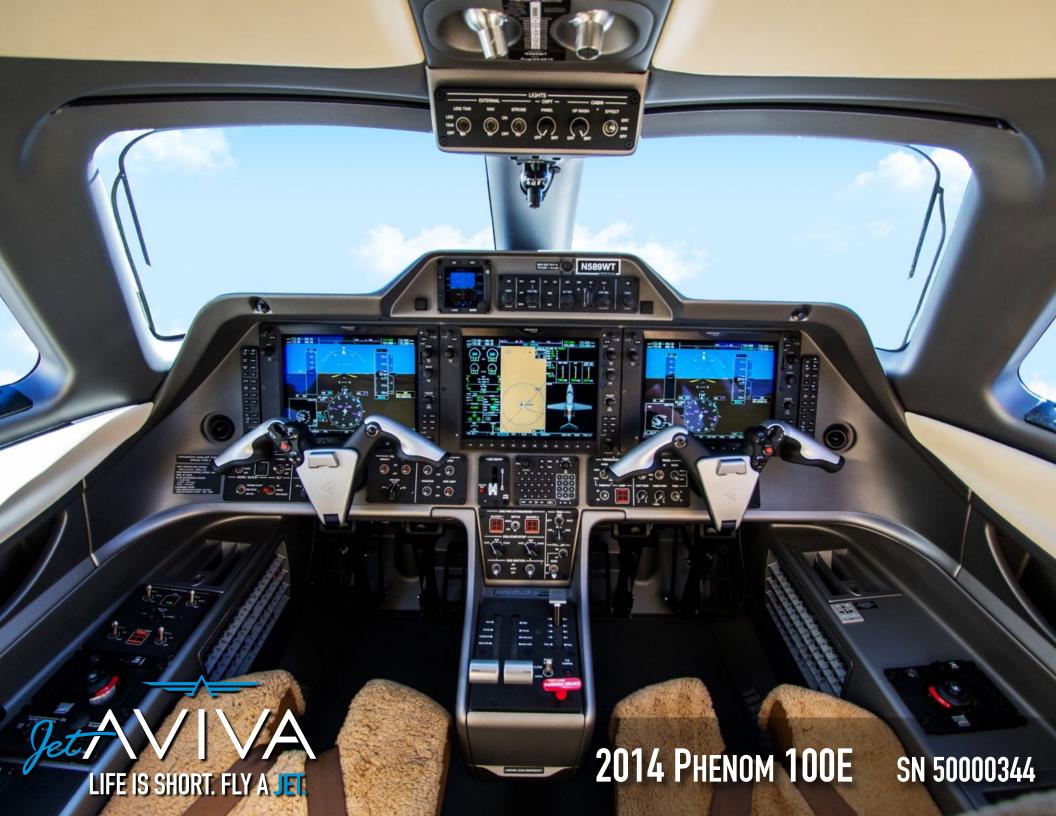

#### **AVIONICS:**

Garmin G-1000 "Prodigy" Avionics Suite with:

Triple 12" Garmin Displays

Garmin GFC-700 AFCS (Automatic Flight Control System)

Dual AHRS (Attitude Heading and Reference System)

Dual RVSM Compliant Digital Air Data Computers

Dual Radio Modules

Dual Digital Auto Control Systems

EICAS (Engine Indication and Crew Alerting System) with

Centralized Maintenance

Computer like Functionality

Class-B TAWS (Terrain Awareness and Warning System)

Garmin GTX-33D Mode S Transponder with Diversity