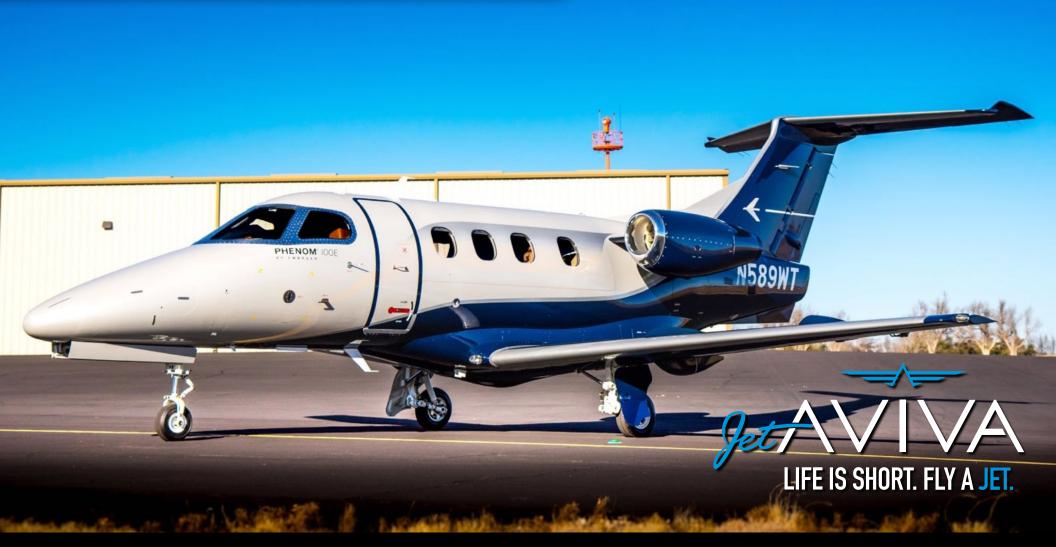

# 2014 EMBRAER PHENOM 100E

SN 50000344

YEAR & MODEL: 2014 PHENOM 100E AIRFRAME TT: 570

**SERIAL NUMBER:** 50000344 **ENGINE TT:** 570/570

REGISTRATION: N589WT LOCATION: TEXAS, USA

# **EXTERIOR & PAINT:**

2014 Factory Original.

Beautifully designed in Pearl White, Gray Pearl and Flag Blue.